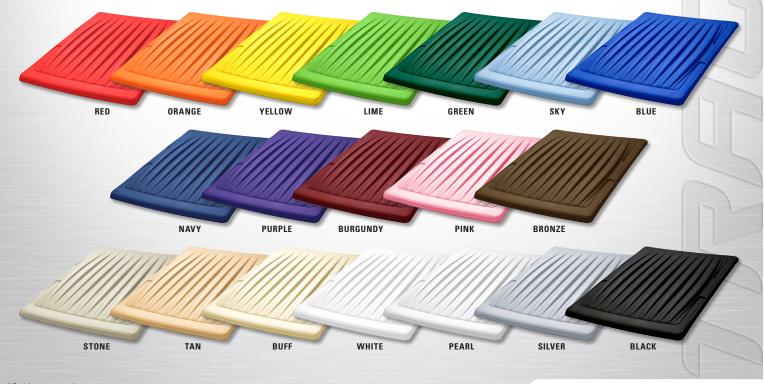

## COLOR-MATCH SYSTEM

Body Sets • Dashes • Track Tops • Seat Cushions • Enclosures

Thermoformed from solid colored plastic / Textured, scratch-resistant finish 19 vibrant colors to choose from that won't chip or flake Works seamlessly with our DoubleTake® Color-Match System Kwick-Track™ Rails are built into each Track Top / Simple Kwick-Switch Valance and Enclosure installation Available for Club Car DS & Precedent, E-Z-GO TXT & RXV, Yamaha G14-22 & Drive, Star