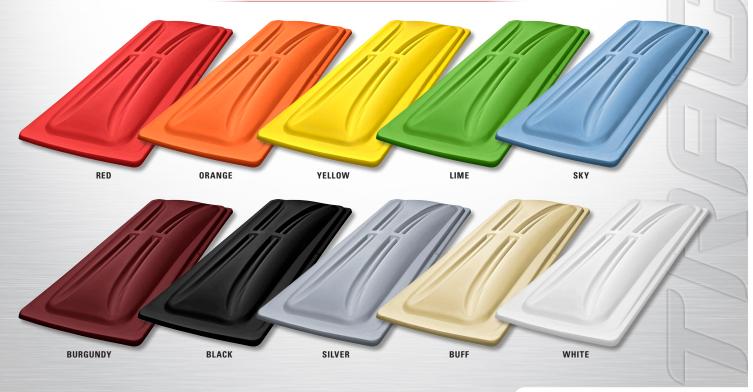

## = DOUBLETAKE = **COLOR-MATCH SYSTEM**

Body Sets • Dashes • Track Tops • Seat Cushions • Enclosures

Thermoformed from solid colored plastic / Textured, scratch-resistant finish

11 vibrant colors to choose from that won't chip or flake

Works seamlessly with our DoubleTake® Color-Match System

Kwick-Track™ Rails are built into each Track Top / Simple Kwick-Switch Valance and Enclosure installation

Available for Club Car DS & Precedent, E-Z-GO TXT & RXV, Yamaha G14-22 & Drive, Star