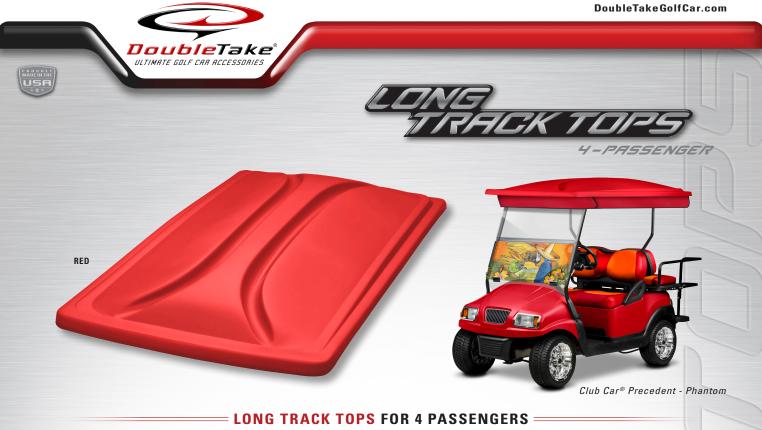

## = DOUBLETAKE = **COLOR-MATCH SYSTEM**

Body Sets • Dashes • Track Tops • Seat Cushions • Enclosures

Thermoformed from solid colored plastic / Textured, scratch-resistant finish

11 vibrant colors to choose from that won't chip or flake

Works seamlessly with our DoubleTake® Color-Match System

Kwick-Track™ Rails are built into each Track Top / Simple Kwick-Switch Valance and Enclosure installation

Available for Club Car DS & Precedent, E-Z-GO TXT & RXV, Yamaha G14-22 & Drive, Star