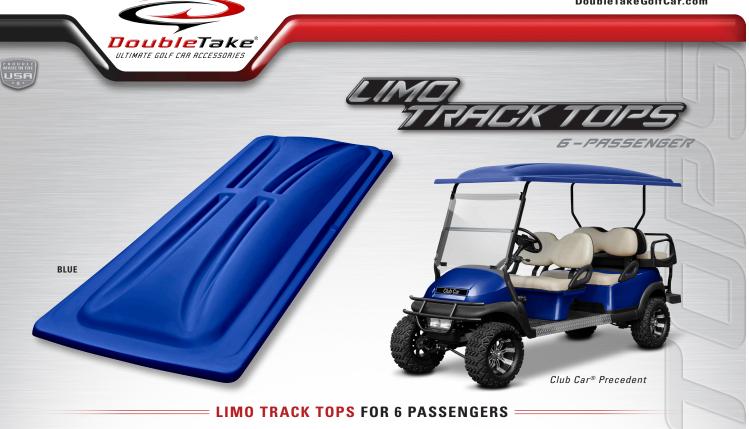

Thermoformed from solid colored plastic / Textured, scratch-resistant finish

19 vibrant colors to choose from that won't chip or flake

Works seamlessly with our DoubleTake® Color-Match System

Kwick-Track™ Rails are built into each Track Top / Simple Kwick-Switch Valance and Enclosure installation

Available for Club Car DS & Precedent, E-Z-GO TXT & RXV, Yamaha G14-22 & Drive, Star