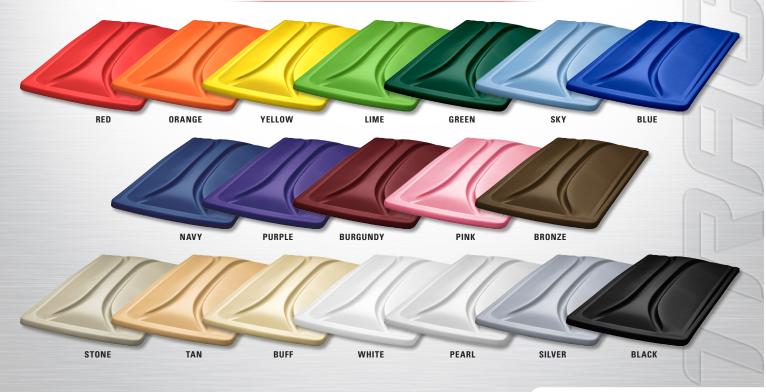

## COLOR-MATCH SYSTEM

Body Sets • Dashes • Track Tops • Seat Cushions • Enclosures