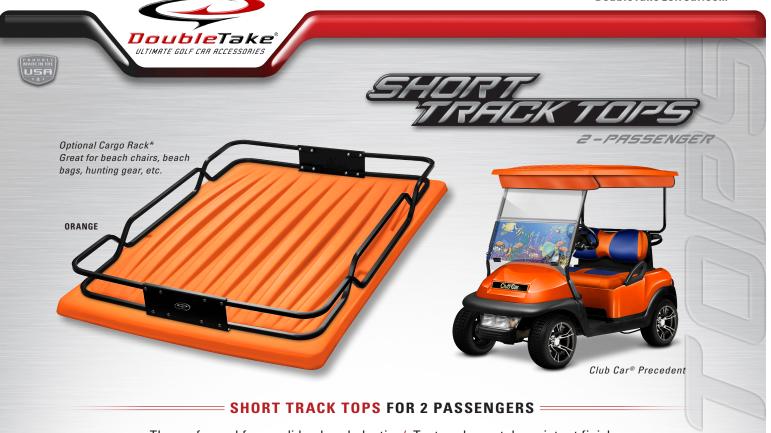

Thermoformed from solid colored plastic / Textured, scratch-resistant finish

19 vibrant colors to choose from that won't chip or flake

Works seamlessly with our DoubleTake® Color-Match System

Kwick-Track™ Rails are built into each Track Top / Simple Kwick-Switch Valance and Enclosure installation

Available for Club Car DS & Precedent, E-Z-GO TXT & RXV, Yamaha G14-22 & Drive, Star