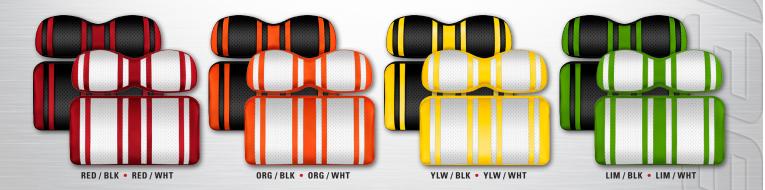

#### = DELUXE CUSHION SETS • X2 SERIES =

Made from 100% marine-grade vinyl with UV Protection
A wide variety of vibrant colors / Works seamlessly with our DoubleTake® Color-Match System
Unique textured accent stripes in attention-grabbing patterns
Thick, molded foam cushions provide superior comfort and support / Choose from black or white options

Available with matching rear seat cushions for all DoubleTake Rear Seat Kits (sold separately)