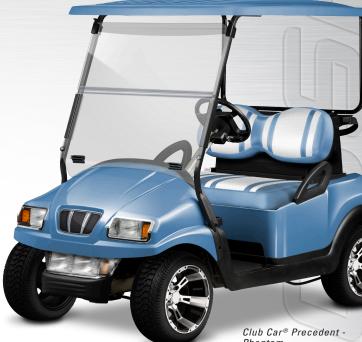

#### = DELUXE CUSHION SETS • X2 SERIES =

Made from 100% marine-grade vinyl with UV Protection
A wide variety of vibrant colors / Works seamlessly with our DoubleTake® Color-Match System
Unique textured accent stripes in attention-grabbing patterns
Thick, molded foam cushions provide superior comfort and support / Choose from black or white options

Available with matching rear seat cushions for all DoubleTake Rear Seat Kits (sold separately)