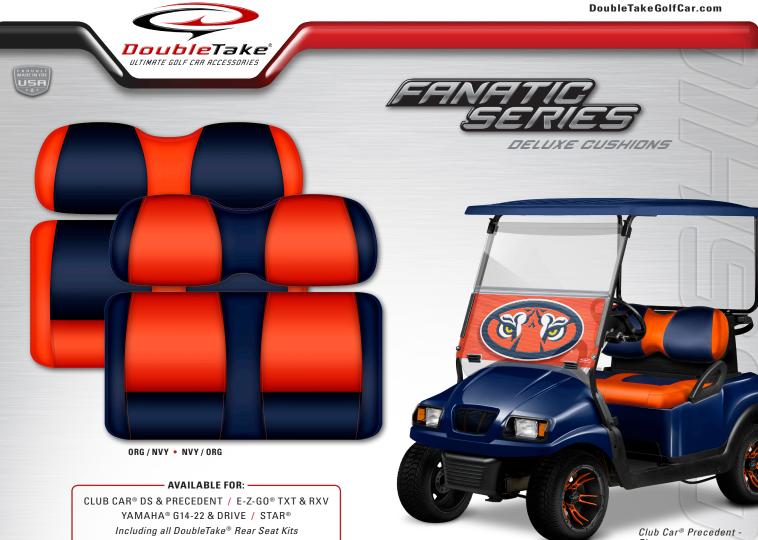

### = DELUXE CUSHION SETS • FANATIC SERIES =====

Made from 100% marine-grade vinyl with UV Protection

25 fan favorite colors / Works well with multiple colors from our DoubleTake® Color-Match System Designed to match our officially licensed Spirit Series WindowVision Windshields and WindowVision Decals Thick, molded foam cushions provide superior comfort and support / Choose your favorite team color option

Available with matching rear seat cushions for all DoubleTake Rear Seat Kits (sold separately)

#### – AVAILABLE FOR: -

CLUB CAR® DS & PRECEDENT / E-Z-GO® TXT & RXV YAMAHA® G14-22 & DRIVE / STAR® Including all DoubleTake® Rear Seat Kits