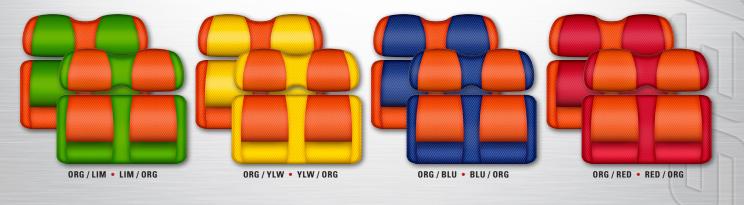

### DELUXE CUSHION SETS • TROPICAL SERIES

Made from 100% marine-grade vinyl with UV Protection
A variety of vibrant tropical colors / Bold design features a textured accent pattern
Works seamlessly with our DoubleTake® Color-Match System
Thick, molded foam cushions provide superior comfort and support / Choose from paired color options

Available with matching rear seat cushions for all DoubleTake Rear Seat Kits (sold separately)