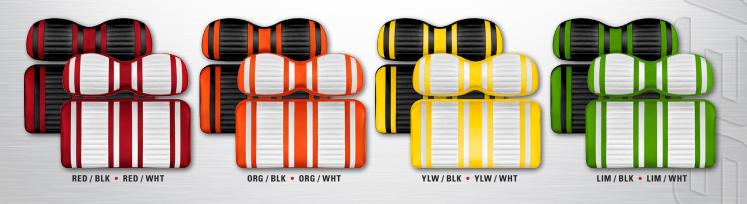

#### \_\_\_\_\_

Made from 100% marine-grade vinyl with UV Protection
A wide variety of vibrant colors / Works seamlessly with our DoubleTake® Color-Match System
Unique textured accent stripes in attention-grabbing patterns
Thick, molded foam cushions provide superior comfort and support / Choose from black or white options

Available with matching rear seat cushions for all DoubleTake Rear Seat Kits (sold separately)

= DELUXE CUSHION SETS • EXTREME SERIES =