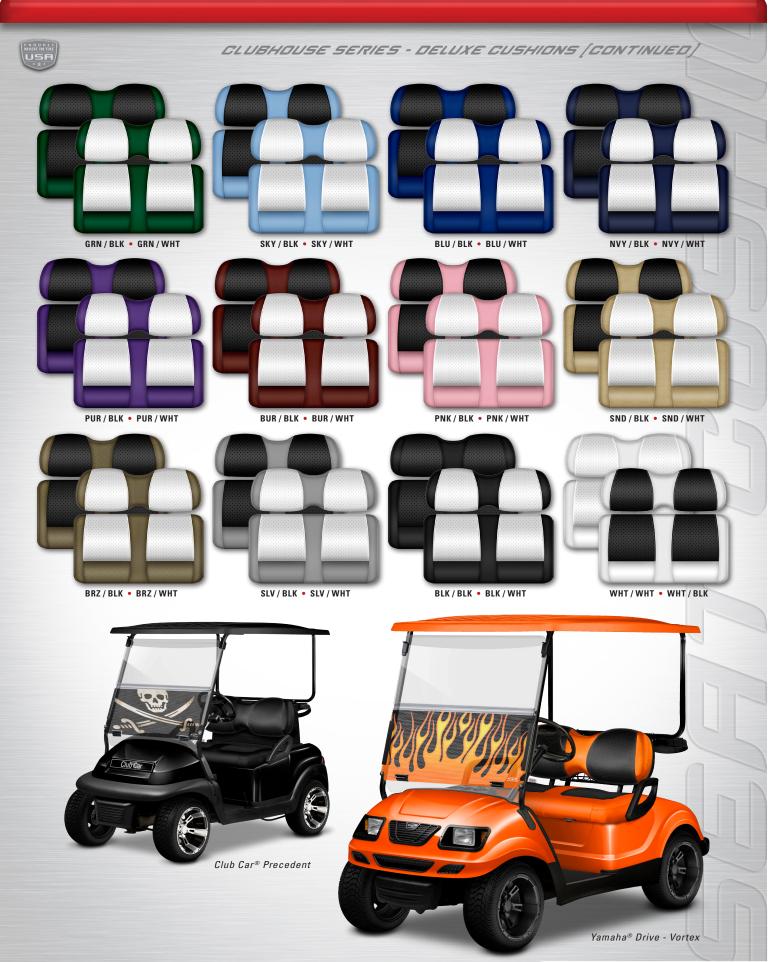

### = DELUXE CUSHION SETS • CLUBHOUSE SERIES =

Made from 100% marine-grade vinyl with UV Protection
A wide variety of vibrant colors / Bold design features a textured accent pattern
Works seamlessly with our DoubleTake® Color-Match System
Thick, molded foam cushions provide superior comfort and support / Choose from black or white options

Available with matching rear seat cushions for all DoubleTake Rear Seat Kits (sold separately)

## COLOR-MATCH SYSTEM







#### \_\_\_\_\_

Made from 100% marine-grade vinyl with UV Protection
A wide variety of vibrant colors / Works seamlessly with our DoubleTake® Color-Match System
Unique textured accent stripes in attention-grabbing patterns
Thick, molded foam cushions provide superior comfort and support / Choose from black or white options

Available with matching rear seat cushions for all DoubleTake Rear Seat Kits (sold separately)

= DELUXE CUSHION SETS • EXTREME SERIES =

## COLOR-MATCH SYSTEM







### = DELUXE CUSHION SETS • FANATIC SERIES =====

Made from 100% marine-grade vinyl with UV Protection

25 fan favorite colors / Works well with multiple colors from our DoubleTake® Color-Match System Designed to match our officially licensed Spirit Series WindowVision Windshields and WindowVision Dec