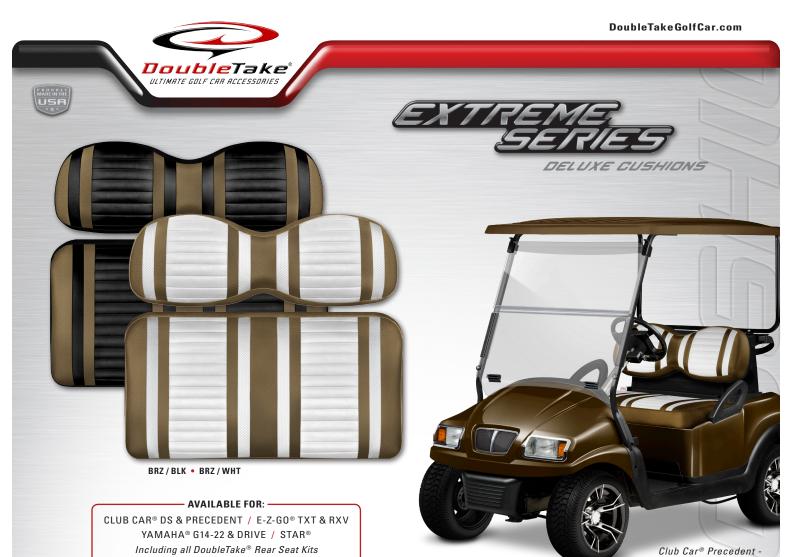

#### \_\_\_\_\_

Made from 100% marine-grade vinyl with UV Protection
A wide variety of vibrant colors / Works seamlessly with our DoubleTake® Color-Match System
Unique textured accent stripes in attention-grabbing patterns
Thick, molded foam cushions provide superior comfort and support / Choose from black or white options

Available with matching rear seat cushions for all DoubleTake Rear Seat Kits (sold separately)

= DELUXE CUSHION SETS • EXTREME SERIES =

#### – AVAILABLE FOR: -

CLUB CAR® DS & PRECEDENT / E-Z-GO® TXT & RXV YAMAHA® G14-22 & DRIVE / STAR® Including all DoubleTake® Rear Seat Kits