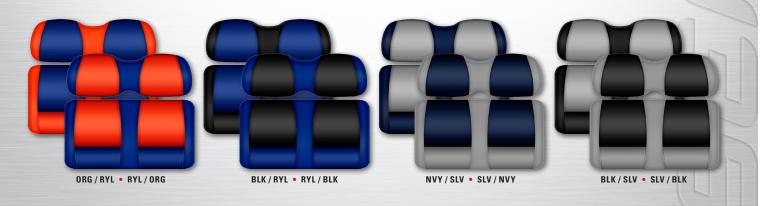

#### = DELUXE CUSHION SETS • X2 SERIES =

Made from 100% marine-grade vinyl with UV Protection
A wide variety of vibrant colors / Works seamlessly with our DoubleTake® Color-Match System
Unique textured accent stripes in attention-grabbing patterns
Thick, molded foam cushions provide superior comfort and support / Choose from black or white options

Available with matching rear seat cushions for all DoubleTake Rear Seat Kits (sold separately)