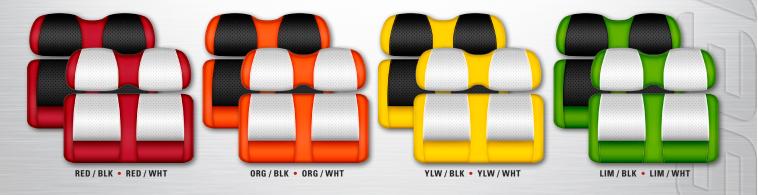

### = DELUXE CUSHION SETS • CLUBHOUSE SERIES =

Made from 100% marine-grade vinyl with UV Protection
A wide variety of vibrant colors / Bold design features a textured accent pattern
Works seamlessly with our DoubleTake® Color-Match System
Thick, molded foam cushions provide superior comfort and support / Choose from black or white options

Available with matching rear seat cushions for all DoubleTake Rear Seat Kits (sold separately)

## COLOR-MATCH SYSTEM







#### \_\_\_\_\_

Made from 100% marine-grade vinyl with UV Protection
A wide variety of vibrant colors / Works seamlessly with our DoubleTake® Color-Match System
Unique textured accent stripes in attention-grabbing patterns
Thick, molded foam cushions provide superior comfort and support / Choose from black or white options

Available with matching rear seat cushions for all DoubleTake Rear Seat Kits (sold separately)

= DELUXE CUSHION SETS • EXTREME SERIES =

## COLOR-MATCH SYSTEM







### = DELUXE CUSHION SETS • FANATIC SERIES =====

Made from 100% marine-grade vinyl with UV Protection

25 fan favorite colors / Works well with multiple colors from our DoubleTake® Color-Match System Designed to match our officially licensed Spirit Series WindowVision Windshields and WindowVision D