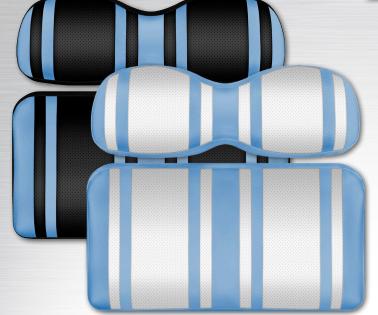

#### = DELUXE CUSHION SETS • X2 SERIES =

Made from 100% marine-grade vinyl with UV Protection
A wide variety of vibrant colors / Works seamlessly with our DoubleTake® Color-Match System
Unique textured accent stripes in attention-grabbing patterns
Thick, molded foam cushions provide superior comfort and support / Choose from black or white options

Available with matching rear seat cushions for all DoubleTake Rear Seat Kits (sold separately)