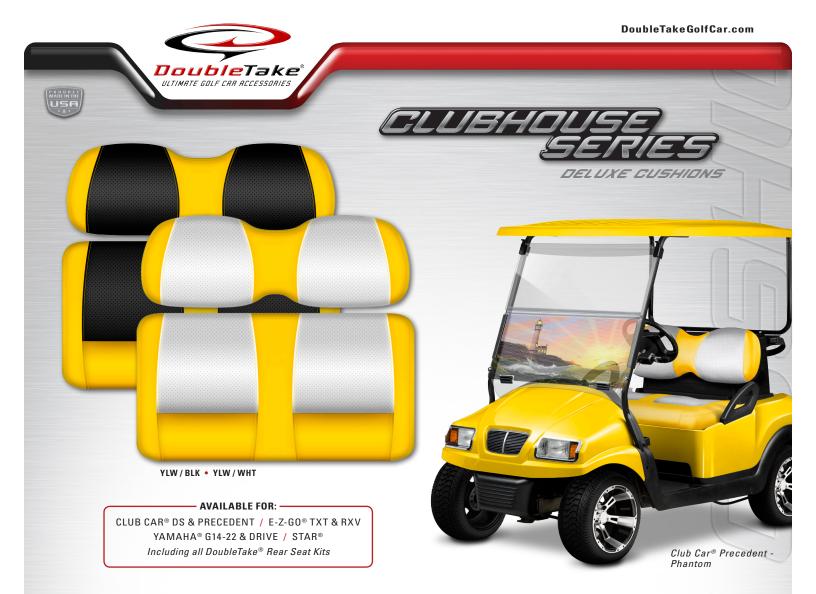

### = DELUXE CUSHION SETS • CLUBHOUSE SERIES =

Made from 100% marine-grade vinyl with UV Protection
A wide variety of vibrant colors / Bold design features a textured accent pattern
Works seamlessly with our DoubleTake® Color-Match System
Thick, molded foam cushions provide superior comfort and support / Choose from black or white options

Available with matching rear seat cushions for all DoubleTake Rear Seat Kits (sold separately)

#### – AVAILABLE FOR: -

CLUB CAR® DS & PRECEDENT / E-Z-GO® TXT & RXV YAMAHA® G14-22 & DRIVE / STAR® Including all DoubleTake® Rear Seat Kits