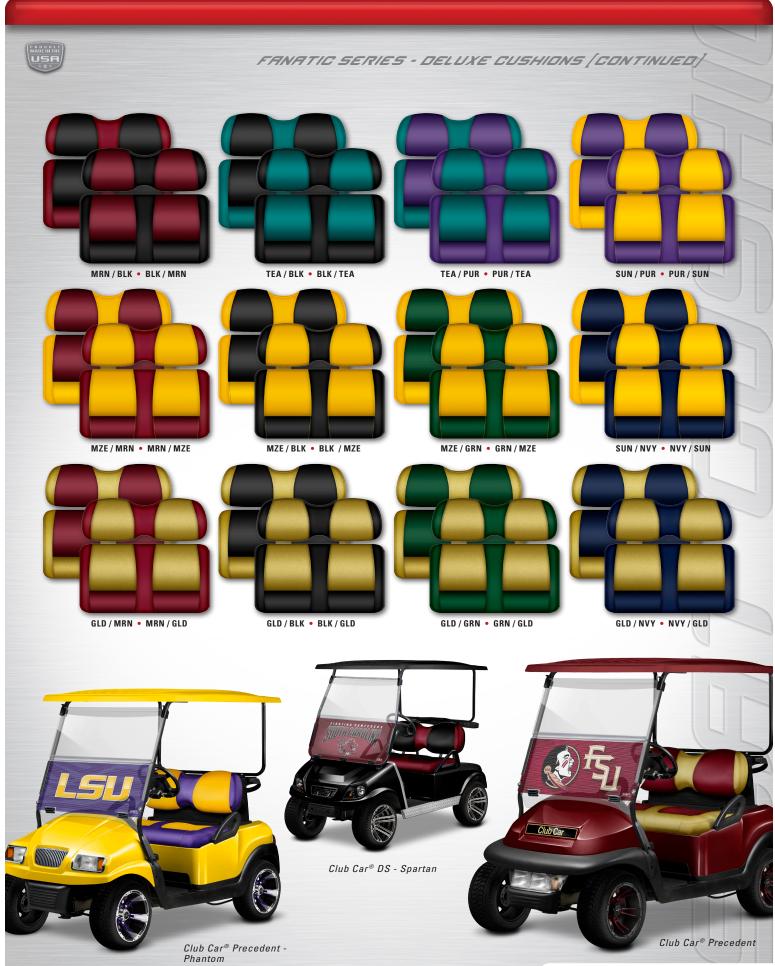

### = DELUXE CUSHION SETS • FANATIC SERIES =====

Made from 100% marine-grade vinyl with UV Protection

25 fan favorite colors / Works well with multiple colors from our DoubleTake® Color-Match System Designed to match our officially licensed Spirit Series WindowVision Windshields and WindowVision Decals Thick, molded foam cushions provide superior comfort and support / Choose your favorite team color option

Available with matching rear seat cushions for all DoubleTake Rear Seat Kits (sold separately)