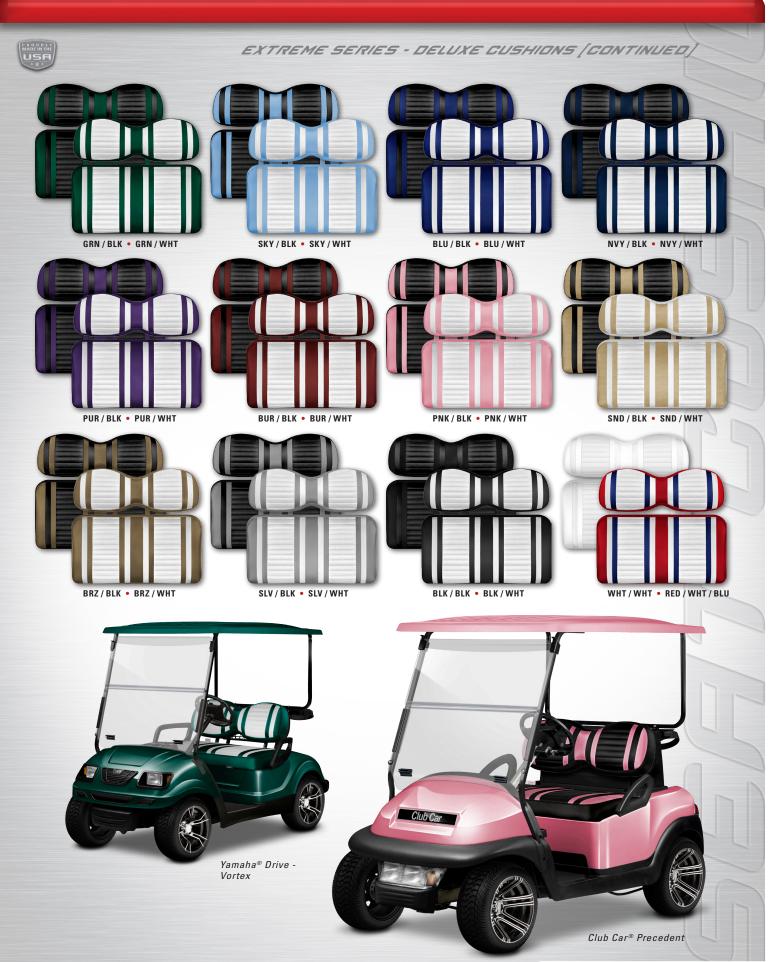

textured accent pattern
Works seamlessly with our DoubleTake® Color-Match System
Thick, molded foam cushions provide superior comfort and support / Choose from black or white options

Available with matching rear seat cushions for all DoubleTake Rear Seat Kits (sold separately)

## COLOR-MATCH SYSTEM







#### \_\_\_\_\_

Made from 100% marine-grade vinyl with UV Protection
A wide variety of vibrant colors / Works seamlessly with our DoubleTake® Color-Match System
Unique textured accent stripes in attention-grabbing patterns
Thick, molded foam cushions provide superior comfort and support / Choose from black or white options

Available with matching rear seat cushions for all DoubleTake Rear Seat Kits (sold separately)

= DELUXE CUSHION SETS • EXTREME SERIES =

## COLOR-MATCH SYSTEM







### = DELUXE CUSHION SETS • FANATIC SERIES =====

Made from 100% marine-grade vinyl with UV Protection

25 fan favorite colors / Works well with multiple colors from our DoubleTake® Color-Match System Designed to match our officially licensed Spirit Series WindowVision Windshields and WindowVision Decals Thick, molded foam cushions provide superior comfort and support / Choose your favorite team color option

Available with matching rear seat cushions for all DoubleTake Rear Seat Kits (sold separately)

### = DOUBLETAKE = **COLOR-MATCH SYSTEM**









### DELUXE CUSHION SETS • TROPICAL SERIES

Made from 100% marine-grade vinyl with UV Protection
A variety of vibrant tropical colors / Bold design features a textured accent pattern
Works seamlessly with our DoubleTake® Color-Match Syst