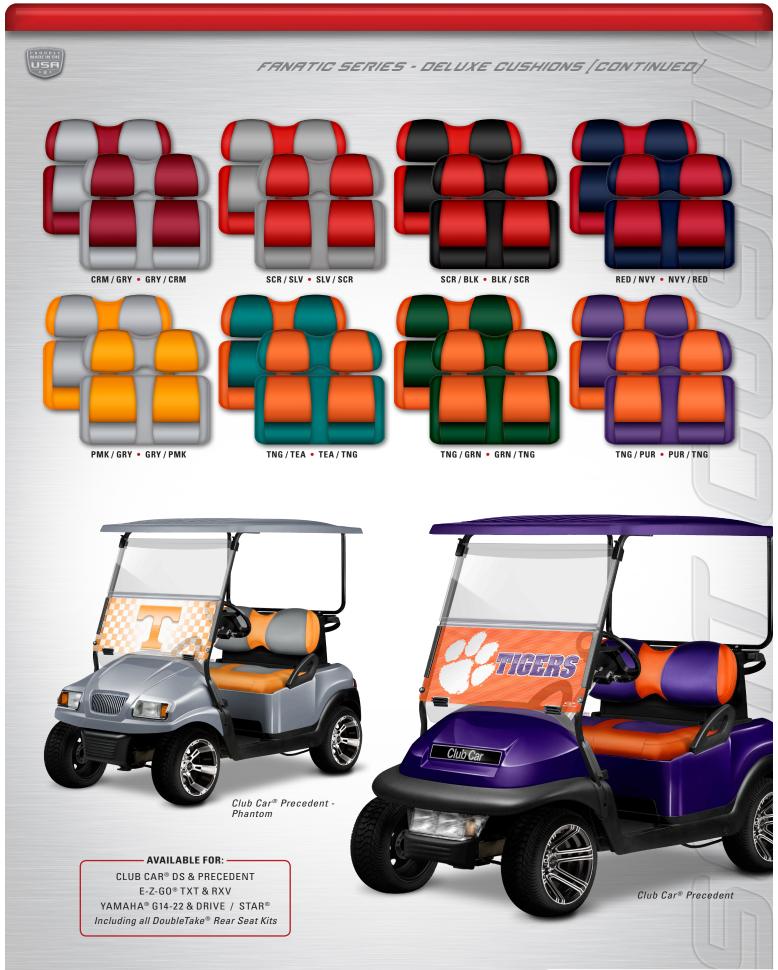

### = DELUXE CUSHION SETS • FANATIC SERIES =====

Made from 100% marine-grade vinyl with UV Protection

25 fan favorite colors / Works well with multiple colors from our DoubleTake® Color-Match System Designed to match our officially licensed Spirit Series WindowVision Windshields and WindowVision Decals Thick, molded foam cushions provide superior comfort and support / Choose your favorite team color option

Available with matching rear seat cushions for all DoubleTake Rear Seat Kits (sold separately)

#### – AVAILABLE FOR: -

CLUB CAR® DS & PRECEDENT / E-Z-GO® TXT & RXV YAMAHA® G14-22 & DRIVE / STAR® Including all DoubleTake® Rear Seat Kits