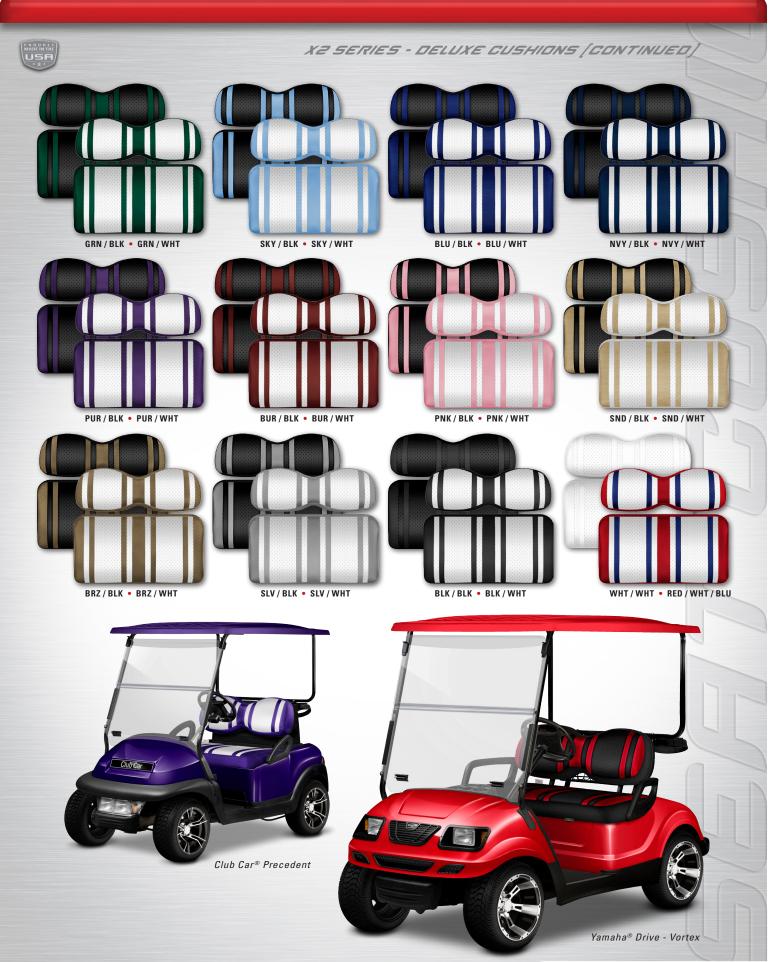

#### = DELUXE CUSHION SETS • X2 SERIES =

Made from 100% marine-grade vinyl with UV Protection
A wide variety of vibrant colors / Works seamlessly with our DoubleTake® Color-Match System
Unique textured accent stripes in attention-grabbing patterns
Thick, molded foam cushions provide superior comfort and support / Choose from black or white options

Available with matching rear seat cushions for all DoubleTake Rear Seat Kits (sold separately)