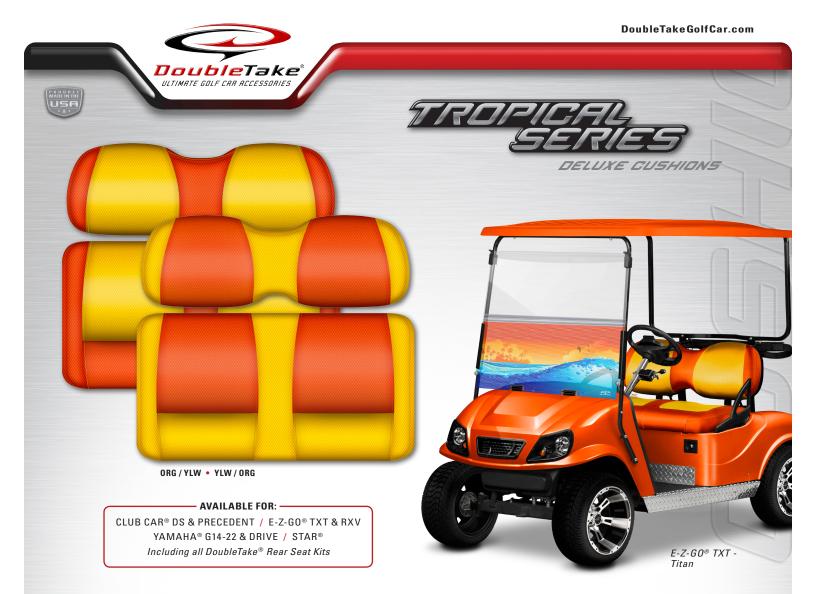

### DELUXE CUSHION SETS • TROPICAL SERIES

Made from 100% marine-grade vinyl with UV Protection
A variety of vibrant tropical colors / Bold design features a textured accent pattern
Works seamlessly with our DoubleTake® Color-Match System
Thick, molded foam cushions provide superior comfort and support / Choose from paired color options

Available with matching rear seat cushions for all DoubleTake Rear Seat Kits (sold separately)

#### – AVAILABLE FOR: -

CLUB CAR® DS & PRECEDENT / E-Z-GO® TXT & RXV YAMAHA® G14-22 & DRIVE / STAR® Including all DoubleTake® Rear Seat Kits