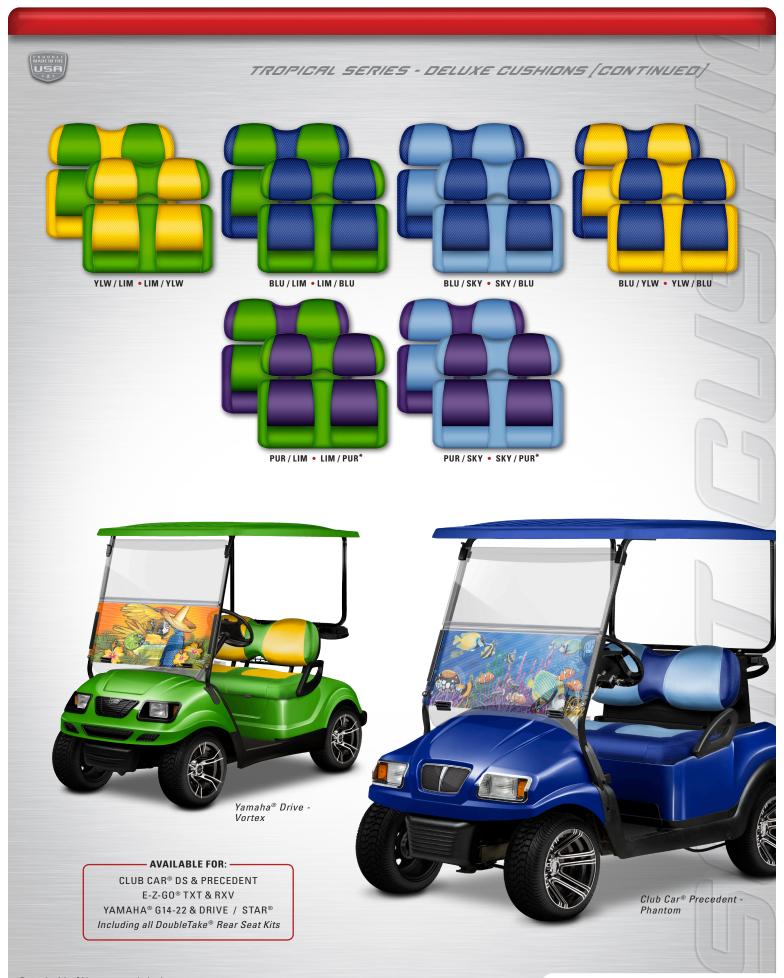

### DELUXE CUSHION SETS • TROPICAL SERIES

Made from 100% marine-grade vinyl with UV Protection
A variety of vibrant tropical colors / Bold design features a textured accent pattern
Works seamlessly with our DoubleTake® Color-Match System
Thick, molded foam cushions provide superior comfort and support / Choose from paired color options

Available with matching rear seat cushions for all DoubleTake Rear Seat Kits (sold separately)

#### – AVAILABLE FOR: -

CLUB CAR® DS & PRECEDENT / E-Z-GO® TXT & RXV YAMAHA® G14-22 & DRIVE / STAR® Including all DoubleTake® Rear Seat Kits