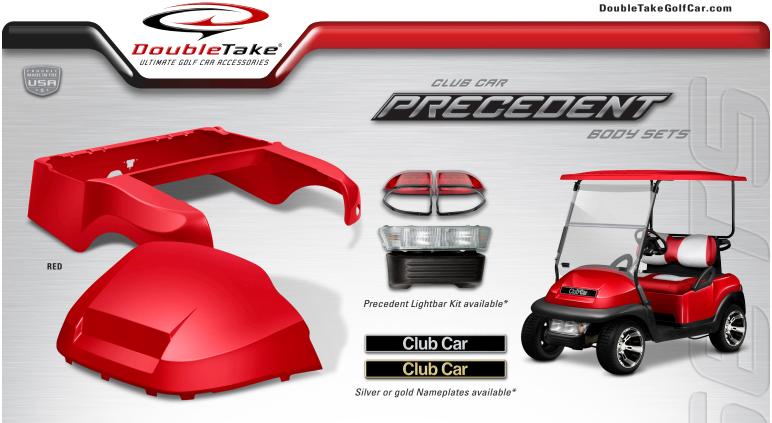

## **BODY SETS FOR THE CLUB CAR® PRECEDENT**

Made from high-impact ABS-Acrylic plastic / High gloss finish 17 vibrant colors to choose from / Solid color throughout - no flaking or chipping Works seamlessly with our DoubleTake® Color-Match System Shipped with protective plastic film covering / Choose from silver or gold Nameplates Optional Precedent Lightbar Kit available (sold separately)

## **BODY SETS FOR THE CLUB CAR® PRECEDENT**

Made from high-impact ABS-Acrylic plastic / High gloss finish

17 vibrant colors to choose from / Solid color throughout - no flaking or chipping
Works seamlessly with our DoubleTake® Color-Match System