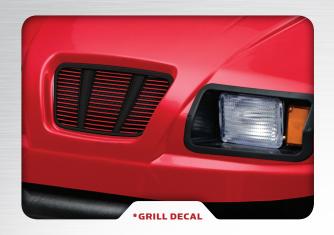

## = GRILL DECALS AND INSERTS FOR THE CLUB CAR® PRECEDENT =

GRILL DECALS: Protective domed polyurethane with extremely strong adhesive / Scratch and fade resistant 7 decal designs to choose from (subject to availability) / GRILL INSERT: Thermoformed black ABS plastic

Grill Decals and Grill Insert sold separately

PRECEDENT GRILL DECAL: 100-CLR
Double black pillar w/ clear grill allows body color to show

PRECEDENT GRILL INSERT
Double black bars w/ horizontal grill

PRECEDENT GRILL DECAL: 101-SLV