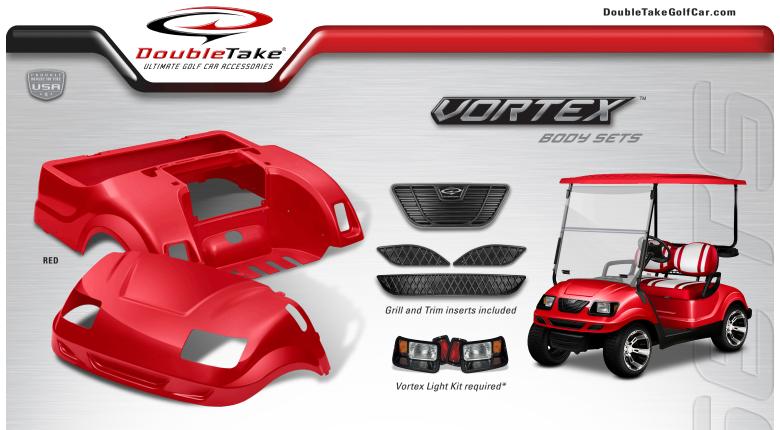

#### **BODY SETS FOR THE YAMAHA® DRIVE =**

Made from high-impact ABS-Acrylic plastic / High gloss finish

16 vibrant colors to choose from / Solid color throughout - no flaking or chipping

Works seamlessly with our DoubleTake® Color-Match System

Shipped with protective plastic film covering / Includes Grill and Trim inserts

Vortex Light Kit required (sold separately)