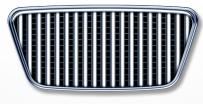

PRECEDENT GRILL DECAL: 301 Center chrome pillar w/ horizontal grill

PRECEDENT GRILL DECAL: 302 Center chrome pillar w/ waffle grill