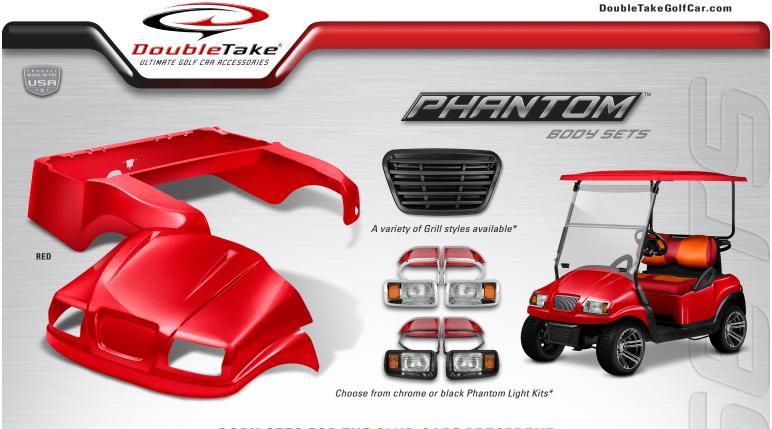

Shipped with protective plastic film covering / A variety of Grill styles available

Phantom Light Kit required (sold separately)