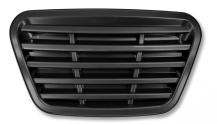

Grill Decals and Grill Insert sold separately

PRECEDENT GRILL DECAL: 100-CLR
Double black pillar w/ clear grill allows body color to show

PRECEDENT GRILL INSERT
Double black bars w/ horizontal grill

PRECEDENT GRILL DECAL: 101-SLV