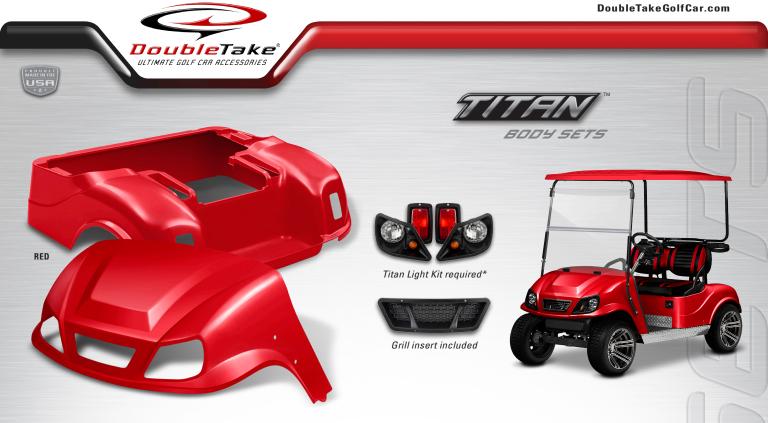

# BODY SETS FOR THE E-Z-GO® TXT=

Made from high-impact ABS-Acrylic plastic / High gloss finish 16 vibrant colors to choose from / Solid color throughout - no flaking or chipping Works seamlessly with our DoubleTake  $^{\circledR}$  Color-Match System Shipped with protective plastic film covering / Includes Grill insert

Titan Light Kit required (sold separately)