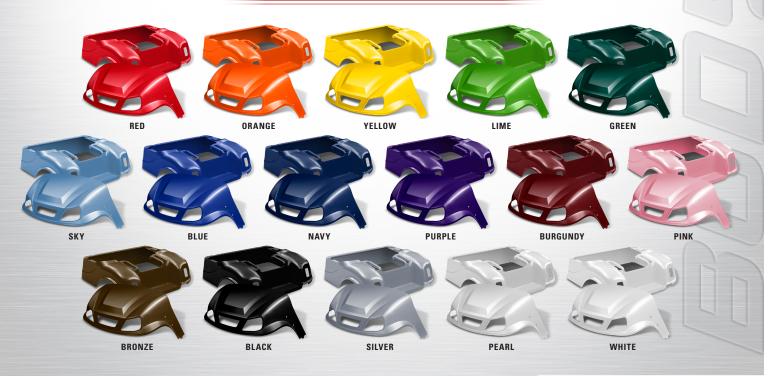

## **BODY SETS FOR THE CLUB CAR® PRECEDENT**

Made from high-impact ABS-Acrylic plastic / High gloss finish 17 vibrant colors to choose from / Solid color throughout - no flaking or chipping Works seamlessly with our DoubleTake® Color-Match System Shipped with protective plastic film covering / Choose from silver or gold Nameplates Optional Precedent Lightbar Kit available (sold separately)

## **BODY SETS FOR THE CLUB CAR® PRECEDENT**

Made from high-impact ABS-Acrylic plastic / High gloss finish

17 vibrant colors to choose from / Solid color throughout - no flaking or chipping
Works seamlessly with our DoubleTake® Color-Match System