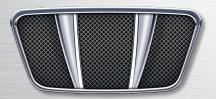

Double black pillar w/ silver chrome horizontal grill

PRECEDENT GRILL DECAL: 102
Double chrome pillar w/ waffle grill

PRECEDENT GRILL DECAL: 201
Wide vertical chrome bars w/ thin horizontal grill

PRECEDENT GRILL DECAL: 202 Narrow vertical chrome bars w/ honeycomb grill