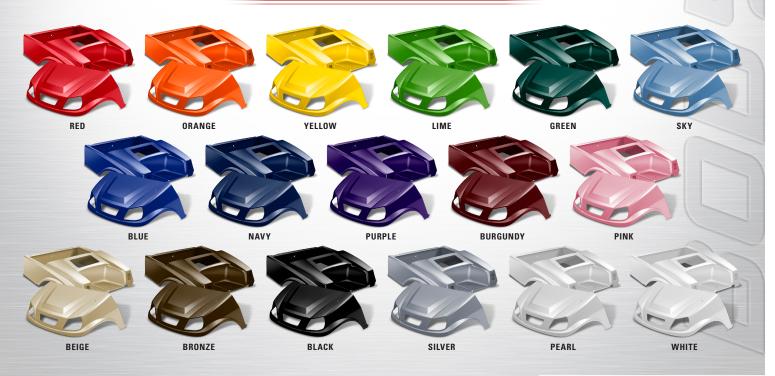

# BODY SETS FOR THE E-Z-GO® TXT=

Made from high-impact ABS-Acrylic plastic / High gloss finish 16 vibrant colors to choose from / Solid color throughout - no flaking or chipping Works seamlessly with our DoubleTake  $^{\circledR}$  Color-Match System Shipped with protective plastic film covering / Includes Grill insert