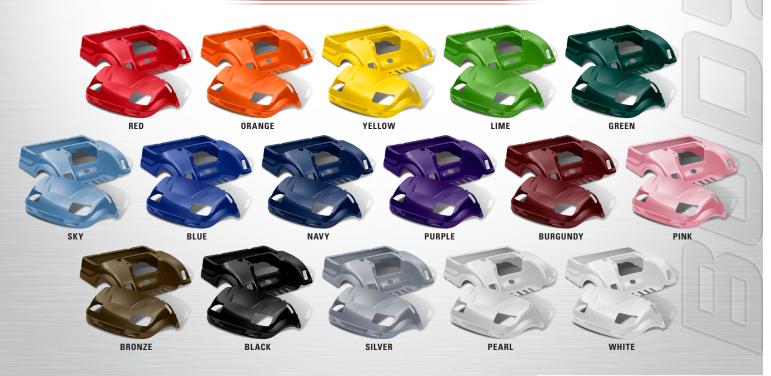

## **BODY SETS FOR THE CLUB CAR® PRECEDENT**

Made from high-impact ABS-Acrylic plastic / High gloss finish 17 vibrant colors to choose from / Solid color throughout - no flaking or chipping Works seamlessly with our DoubleTake® Color-Match System Shipped with protective plastic film covering / Choose from silver or gold Nameplates Optional Precedent Lightbar Kit available (sold separately)

## **BODY SETS FOR THE CLUB CAR® PRECEDENT**

Made from high-impact ABS-Acrylic plastic / High gloss finish

17 vibrant colors to choose from / Solid color throughout - no flaking or chipping
Works seamlessly with our DoubleTake® Color-Match System