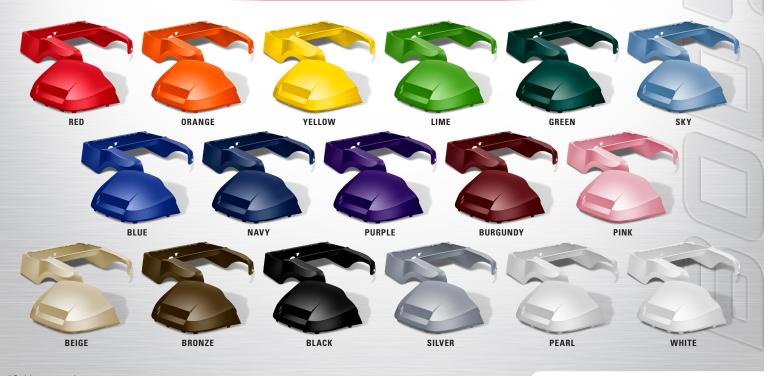

## **BODY SETS FOR THE CLUB CAR® PRECEDENT**

Made from high-impact ABS-Acrylic plastic / High gloss finish 17 vibrant colors to choose from / Solid color throughout - no flaking or chipping Works seamlessly with our DoubleTake® Color-Match System Shipped with protective plastic film covering / Choose from silver or gold Nameplates Optional Precedent Lightbar Kit available (sold separately)

# = DOUBLETAKE =

## **COLOR-MATCH SYSTEM**





## **BODY SETS FOR THE CLUB CAR® PRECEDENT**

Made from high-impact ABS-Acrylic plastic / High gloss finish

17 vibrant colors to choose from / Solid color throughout - no flaking or chipping
Works seamlessly with our DoubleTake® Color-Match System

Shipped with protective plastic film covering / A variety of Grill styles available

Phantom Light Kit required (sold separately)

# = **DOUBLETAKE** =

## **COLOR-MATCH SYSTEM**











## = GRILL DECALS AND INSERTS FOR THE CLUB CAR® PRECEDENT =

GRILL DECALS: Protective domed polyurethane with extremely strong adhesive / Scratch and fade resistant 7 decal designs to choose from (subject to availability) / GRILL INSERT: Thermoformed black ABS plastic

Grill Decals and Grill Insert sold separately



PRECEDENT GRILL DECAL: 100-CLR
Double