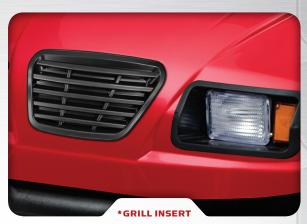

## = GRILL DECALS AND INSERTS FOR THE CLUB CAR® PRECEDENT =

GRILL DECALS: Protective domed polyurethane with extremely strong adhesive / Scratch and fade resistant 7 decal designs to choose from (subject to availability) / GRILL INSERT: Thermoformed black ABS plastic

Grill Decals and Grill Insert sold separately

PRECEDENT GRILL DECAL: 100-CLR
Double black pillar w/ clear grill allows body color to show

PRECEDENT GRILL INSERT
Double black bars w/ horizontal grill

PRECEDENT GRILL DECAL: 101-SLV