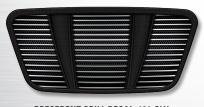

Double black pillar w/ silver chrome horizontal grill

PRECEDENT GRILL DECAL: 102
Double chrome pillar w/ waffle grill

PRECEDENT GRILL DECAL: 201
Wide vertical chrome bars w/ thin horizontal grill

PRECEDENT GRILL DECAL: 202 Narrow vertical chrome bars w/ honeycomb grill