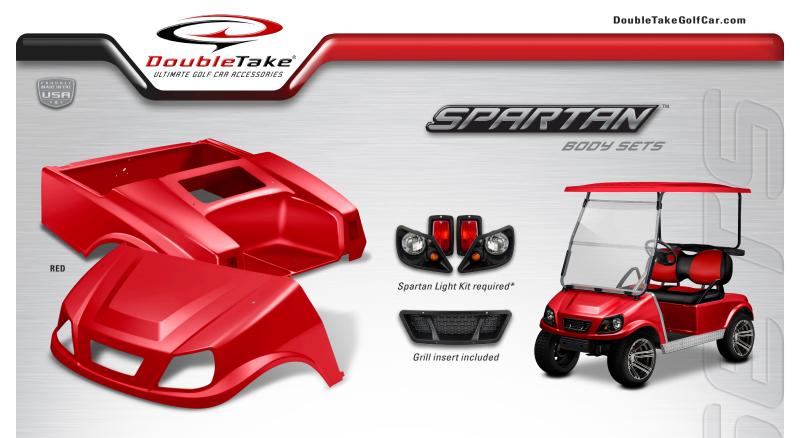

## **BODY SETS FOR THE CLUB CAR® DS =**

Made from high-impact ABS-Acrylic plastic / High gloss finish

17 vibrant colors to choose from / Solid color throughout - no flaking or chipping
Works seamlessly with our DoubleTake® Color-Match System
Shipped with protective plastic film covering / Includes Grill insert

Spartan Light Kit required (sold separately)