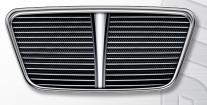

PRECEDENT GRILL DECAL: 301 Center chrome pillar w/ horizontal grill

PRECEDENT GRILL DECAL: 302 Center chrome pillar w/ waffle grill