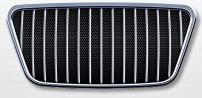

Double black pillar w/ silver chrome horizontal grill

PRECEDENT GRILL DECAL: 102
Double chrome pillar w/ waffle grill

PRECEDENT GRILL DECAL: 201
Wide vertical chrome bars w/ thin horizontal grill

PRECEDENT GRILL DECAL: 202 Narrow vertical chrome bars w/ honeycomb grill