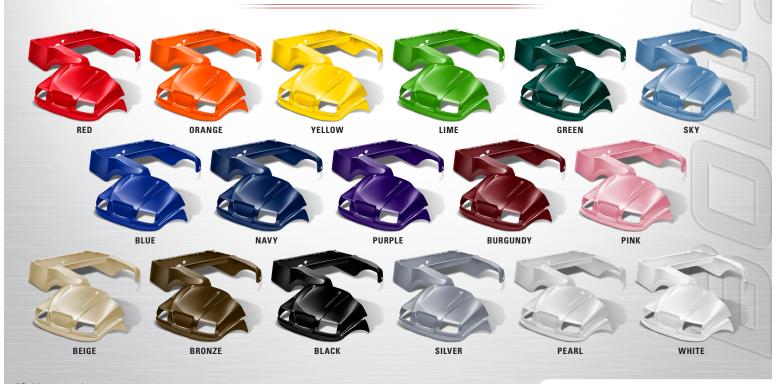

rylic plastic / High gloss finish 17 vibrant colors to choose from / Solid color throughout - no flaking or chipping Works seamlessly with our DoubleTake® Color-Match System Shipped with protective plastic film covering / Choose from silver or gold Nameplates Optional Precedent Lightbar Kit available (sold separately)

# = DOUBLETAKE =

## **COLOR-MATCH SYSTEM**





## **BODY SETS FOR THE CLUB CAR® PRECEDENT**

Made from high-impact ABS-Acrylic plastic / High gloss finish

17 vibrant colors to choose from / Solid color throughout - no flaking or chipping
Works seamlessly with our DoubleTake® Color-Match System

Shipped with protective plastic film covering / A variety of Grill styles available

Phantom Light Kit required (sold separately)

# = **DOUBLETAKE** =

## **COLOR-MATCH SYSTEM**











## = GRILL DECALS AND INSERTS FOR THE CLUB CAR® PRECEDENT =

GRILL DECALS: Protective domed polyurethane with extremely strong adhesive / Scratch and fade resistant 7 decal designs to choose from (subject to availability) / GRILL INSERT: Thermoformed black ABS plastic

Grill Decals and Grill Insert sold separately



PRECEDENT GRILL DECAL: 100-CLR
Double black pillar w/ clear grill allows body color to show



PRECEDENT GRILL INSERT
Double black bars w/ horizontal grill



PRECEDENT GRILL DECAL: 101-SLV

Double black pillar w/ silver chrome horizontal grill



PRECEDENT GRILL DECAL: 102
Double chrome pillar w/ waffle grill



PRECEDENT GRILL DECAL: 201
Wide vertical chrome bars w/ thin horizontal grill



PRECEDENT GRILL DECAL: 202 Narrow vertical chrome bars w/ honeycomb grill